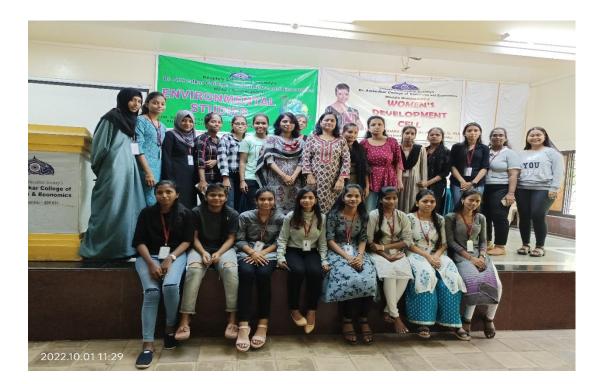

## **People's Education Society's** Dr. Ambedkar College of Commerce & Economics, Wadala, Mumbai

7.1.2- The Institution has facilities for alternate sources of energy and energy conservation measures - Use of LED bulbs/ power efficient equipment



400 03



Essay writing Competition by Env. Studies department



## Activity

## **Dry Waste Collection Drive**



Newspapers/Books
Biscuit, Chips and other food packets
Milk/Buttermilk/curd packets (washed, cleaned and dried)
Terra packs
Oil and detergent packets
Soap bar boxes and packets
Shampoo bottles
Water Bottles
Glass Bottles



Dr. Ambedka | Obliege of Commerce & Economica Wadana, Mumber - 400 031.