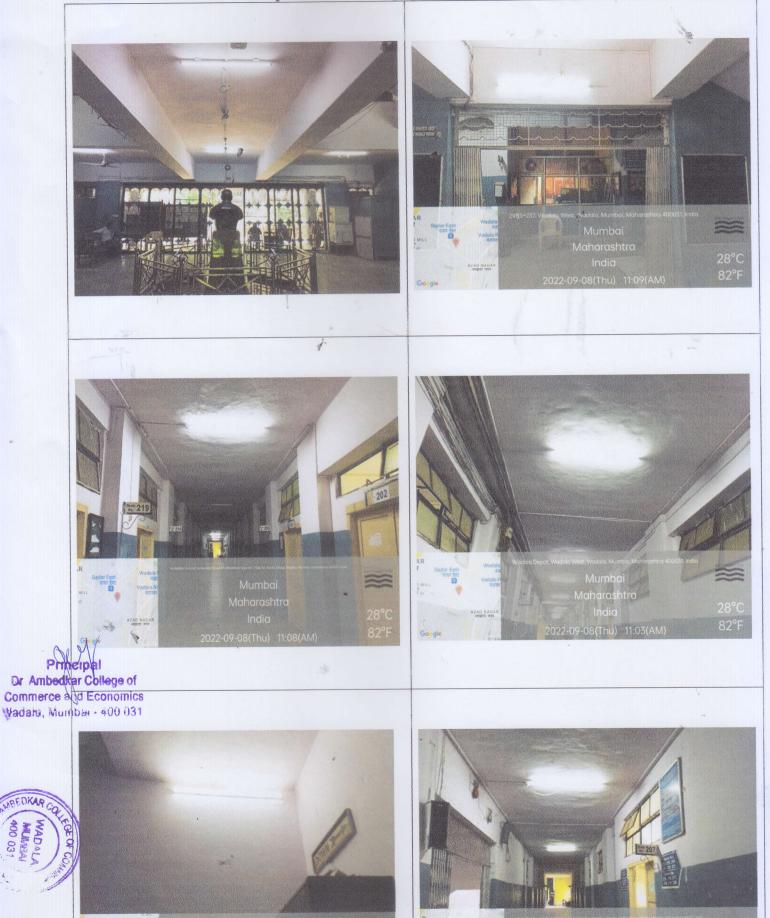

## **People's Education Society's** Dr. Ambedkar College of Commerce & Economics, Wadala, Mumbai

7.1.2- The Institution has facilities for alternate sources of energy and energy conservation measures - Use of LED bulbs/ power efficient equipment